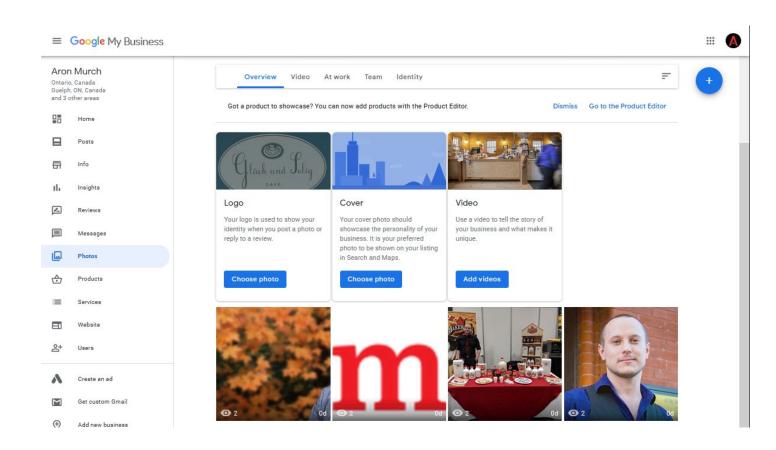

## **GMB Photos**

### **The Photos Tab**

Based on your category you may have different options The pictures you already uploaded can be found here.