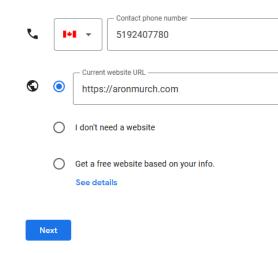

## **Adding Your Basic Information**

### What contact details do you want to show to customers?

Help customers get in touch by including this info on your Business Profile