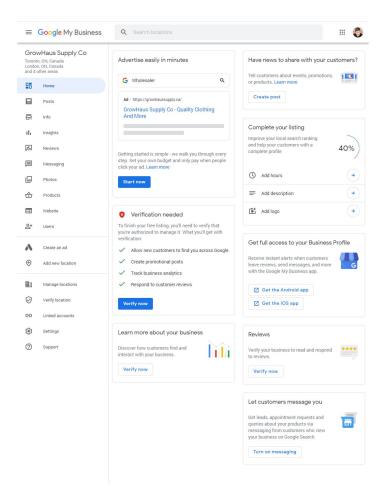

## **GMB Home**

### The GMB Menu

### **Understanding the Menu**

Based on the business category you chose you will have a unique set of options in the menu.

Everyone will have some similar options

### **The GMB Menu**