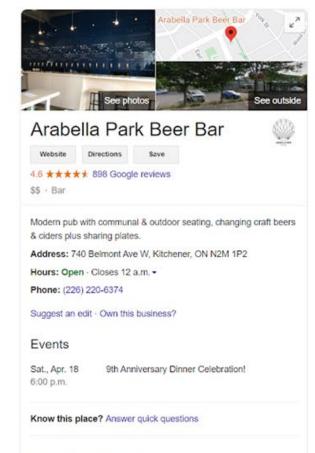

## Where can I see a GMB listing

Go to <u>www.google.com</u>

In the search field type the name of any small or medium sized business.

- Hauser Company
- Arabella Park Beer Bar
- 2H Media

### Google

arabella park

**e** Q

About 7,970,000 results (0.52 seconds)

www.arabellaparkbar.com •

#### ARABELLA PARK

We are Arabella Park. But we're not actually a park – you can't drink in parks. And we serve beer, so that's kinda our thing. We're a craft beer bar with an 18-tap ...

www.facebook.com > Places > Kitchener, Ontario > Brewery \*

#### Arabella Park - Home | Facebook

★★★★★ Rating: 4.6 - 75 votes Arabella Park - 740 Belmont Ave. West, Kitchener, Ontario N2M 1P2 - Rated 4.6 based on 75 Reviews "Amazing experience....great concept....all ages were...