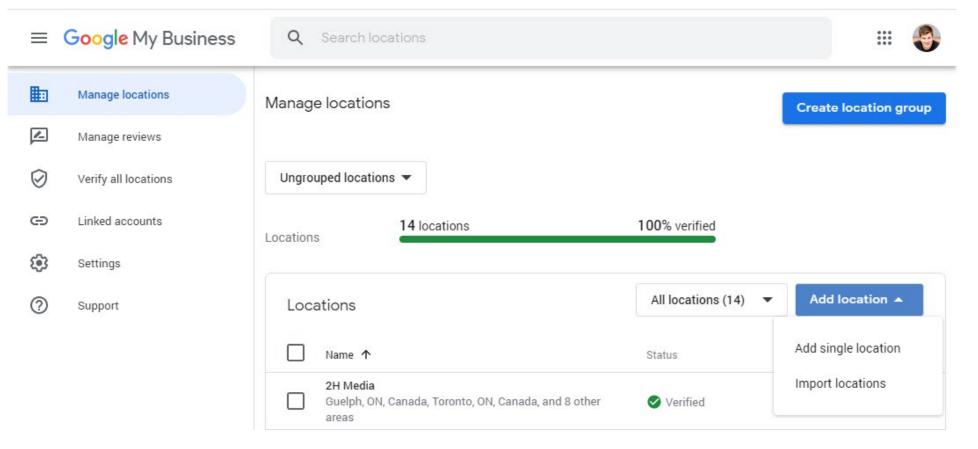

# **Google My Business**

DISOVER THE MOST POWERFUL FREE ONLINE TOOL FOR SMALL BUSINESSES.

## What You'll Learn

- 1. What is a GMB
- 2. Why it's important
- 3. Account setup
- 4. Managing the basics
- 5. Adding company branding
- 6. Starting verification
- 7. Q&A

## Where can I see a GMB listing

Go to <u>www.google.com</u>

In the search field type the name of any small or medium sized business.

- Hauser Company
- Arabella Park Beer Bar
- 2H Media