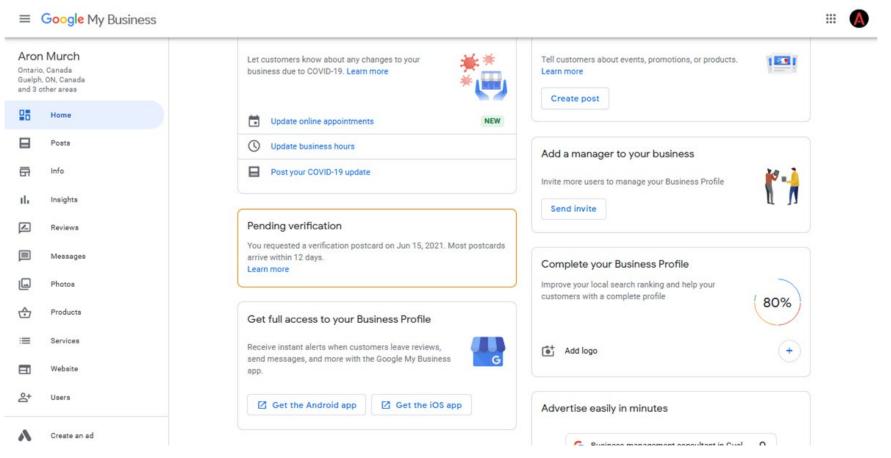

## **GMB Home**

### The GMB Menu

### **Understanding the Menu**

Based on the business category you chose you will have a unique set of options in the menu.

Everyone will have some similar options

### **GMB Basic Options**

- Info
- Photos