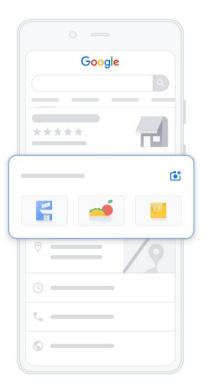

## **Get Started With Photos**

#### Customize profile

#### Add photos of your business

Show off your products or services and let customers peek inside your business

Learn more

Well-lit, straightened photos tend to be easier to read

| Skip | Next |
|------|------|
|      |      |