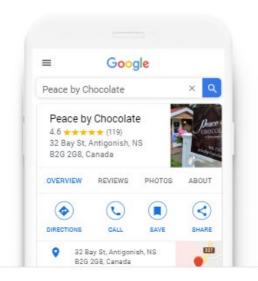

## Where can I see a GMB listing

Go to <u>www.google.com</u>

In the search field type the name of any small or medium sized business.

- Hauser Company
- Arabella Park Beer Bar
- 2H Media