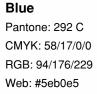

## **Colour** Palette

Gray Pantone: 428 C CMYK: 23/16/17/0 RGB: 196/199/200 Web: #c4c7c8

Light Green Pantone: 584 C CMYK: 12/0/79/6 RGB: 217/218/85 Web: #c5cd82

Medium Green Pantone: 582 C CMYK: 48/34/100/11 RGB: 137/135/0 Web: #898700