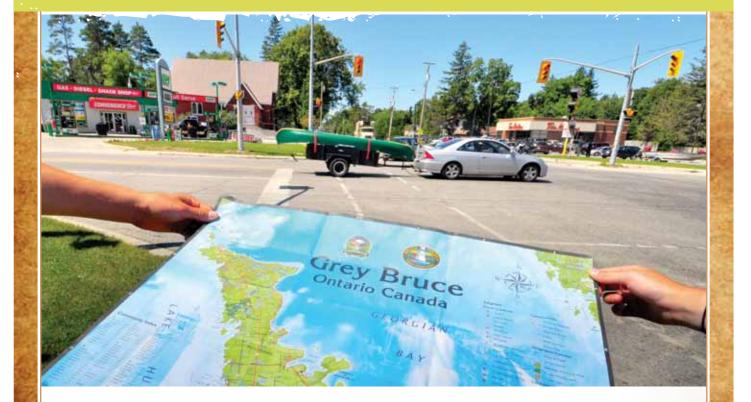

## The Crossroads

Hepworth is a major intersection and decision point for travelers, but there is far more to this community than meets the eye: Ski, bike and snowmobile trails, a campground, golf course, service station, outfitter, and community centre all yield opportunities for activity that complement other attractions in the area.

Hepworth, as the Crossroads, is a bustling hub of activity as it acts as a major service centre for weary travelers enroute to the Bruce Peninsula or Sauble Beach. There are a wide variety of amenities and recreational activities that signal to travelers that they are close to the action.